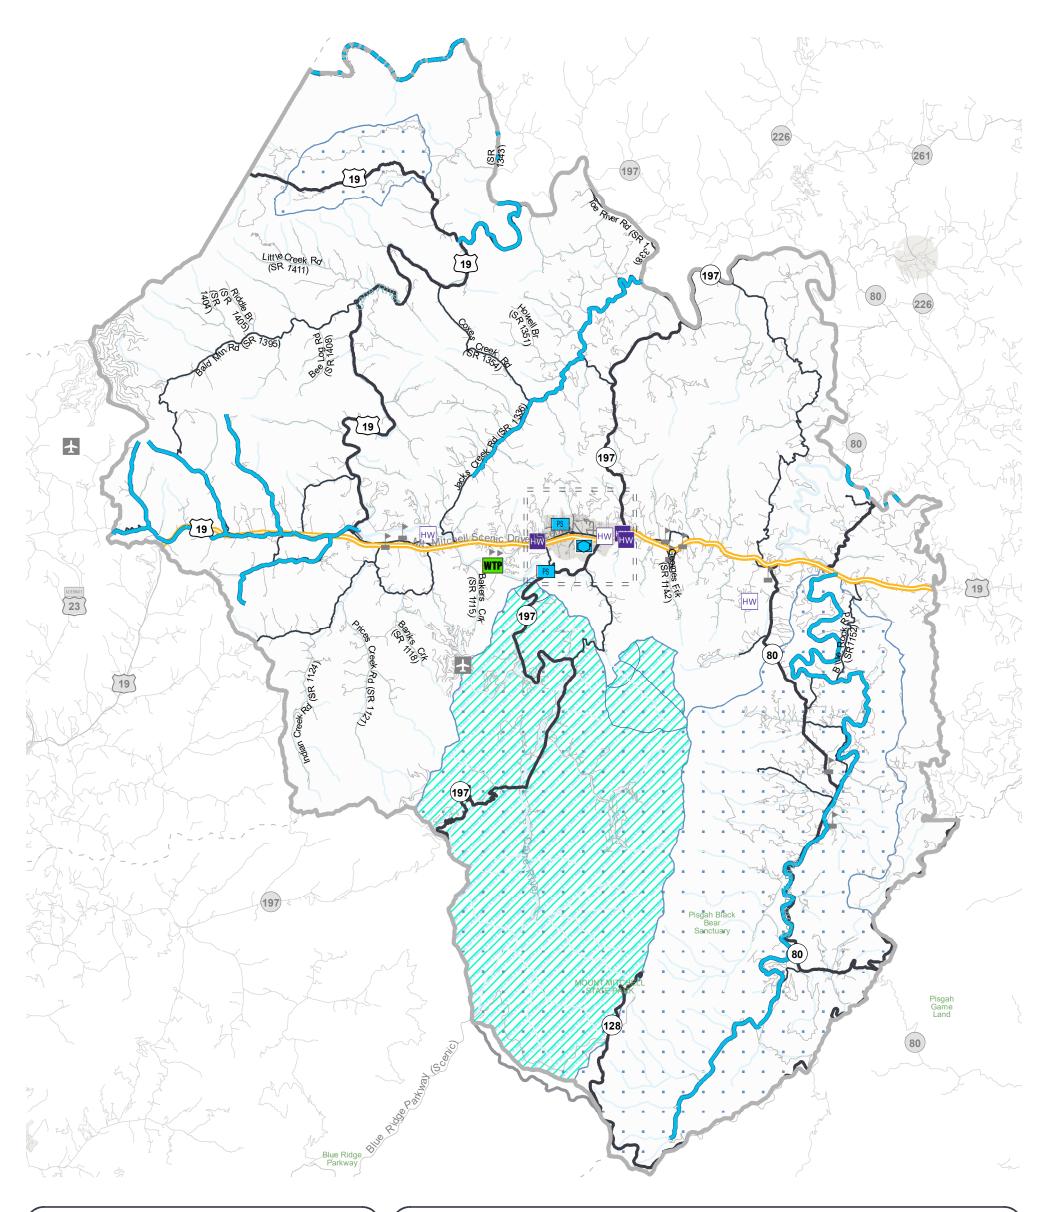

## YANCEY COUNTY

CTP Analysis and Information

WORKING COPY Plan Date: March 15, 2021

## **Environmental Features Legend**

Hazard Substance HW

Disposal Site Hazardous Waste Facility

Sanitary Sewer System - Treatment

Plant

WaterTanks

Water Distribution System - Treatment Plant

Water System Pumps

Disposal Area

303d - Streams Hazard Substance

High Quality Waters and Outstanding Resource Water Management

Water Supply Watershed

1 2 4 Miles

Sheet 2.1 of 3

Base map date: November 05, 2019